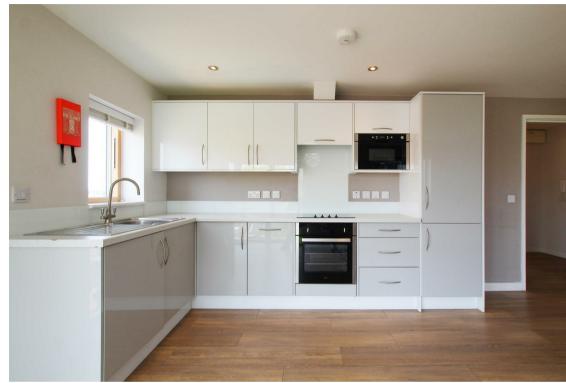

### OPEN PLAN LIVING ROOM/KITCHEN

full height corner window, further windows to rear and side aspects, fitted kitchen with base and wall units, work tops, sink and integrated appliances including oven, ceramic hob with extractor above, fridge freezer, slim dishwasher and washing machine.