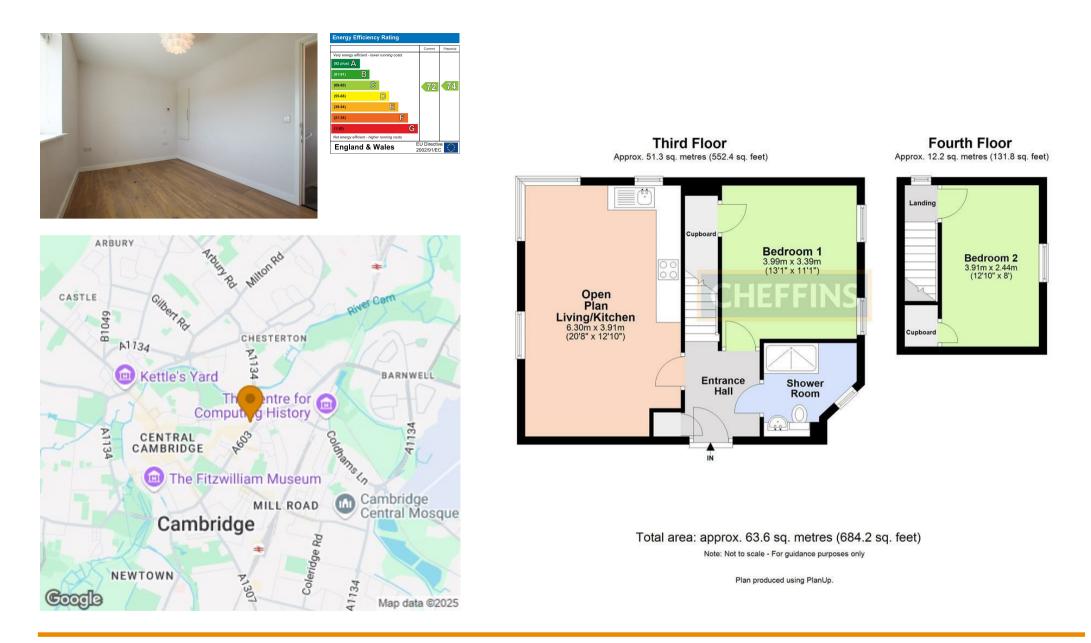

# **Severn Place**

Cambridge, CB1 1AQ

\*\* Please call 01223 271916 with any enquiries \*\*

A modern and well-presented duplex apartment forming part of a small and select scheme in this highly convenient city location. The accommodation arranged over the 3rd & 4th floors comprises spacious open plan living room with fitted kitchen, 2 double bedrooms and shower room. Passenger lift. We regret no pets. No parking. Unfurnished. Available from 23/07/2025. EPC: C and Council Tax Band: B.

#### ENTRANCE HALL

stairs rising to 4th floor and doors to the living room, bedroom 1 and shower room off.

### OPEN PLAN LIVING ROOM/KITCHEN

full height corner window, further windows to rear and side aspects, fitted kitchen with base and wall units, work tops, sink and integrated appliances including oven, ceramic hob with extractor above, fridge freezer, slim dishwasher and washing machine.

#### **BEDROOM 1**

built in cupboard and 2 windows to front aspect.

#### SHOWER ROOM

shower enclosure, wc, wash basin with vanity unit below and mirror above, heated towel rail and window to front aspect.

#### STAIRS/4th FLOOR LANDING

window to side aspect and door to:

#### BEDROOM 2

built in wardrobe and window to front aspect.