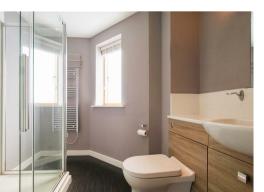

#### SHOWER ROOM

shower enclosure, wc, wash basin with vanity unit below and mirror above, heated towel rail and window to front aspect.