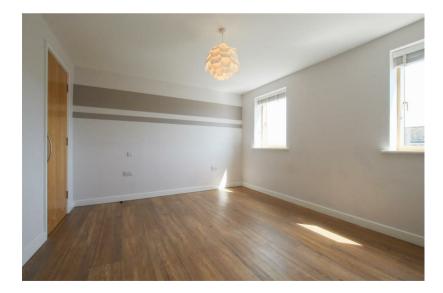

#### **BEDROOM 1**

built in cupboard and 2 windows to front aspect.

#### BEDROOM 2

built in wardrobe and window to front aspect.