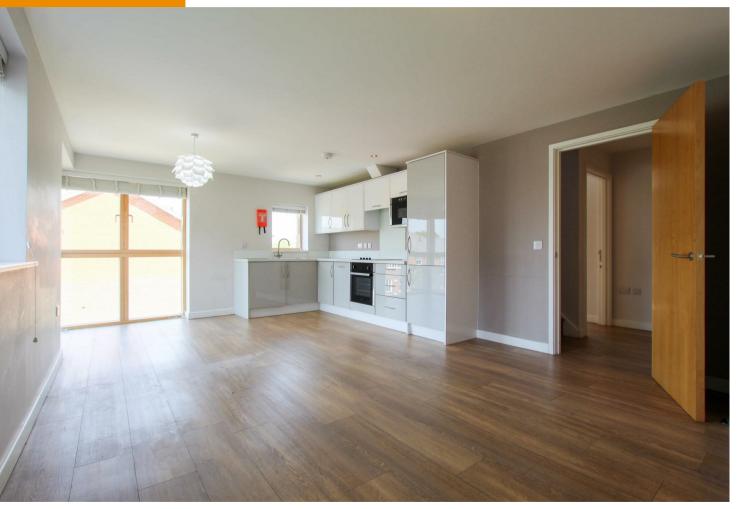

### OPEN PLAN LIVING ROOM/KITCHEN

full height corner window, further windows to rear and side aspects, fitted kitchen with base and wall units, work tops, sink and integrated appliances including oven, ceramic hob with extractor above, fridge freezer, slim dishwasher and washing machine.